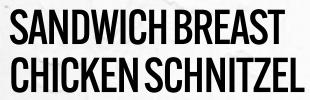

#### SPECIAL BREAST CHICKEN SCHNITZEL

Hand cut chicken breast fillet single sliced for a thick meat profile and coated with our special blend breadcrumb. Perfect as a centre of plate meal, chicken parmigiana, cut in half for a focaccia, roll or sandwich. Ideal for pubs, clubs, hotels, restaurants, cafes, take away shops and delis. Also available in Panko crumb.

Weight: 240-260g

Product Codes: SN SP / SN XL HEART / SN MEDIUM