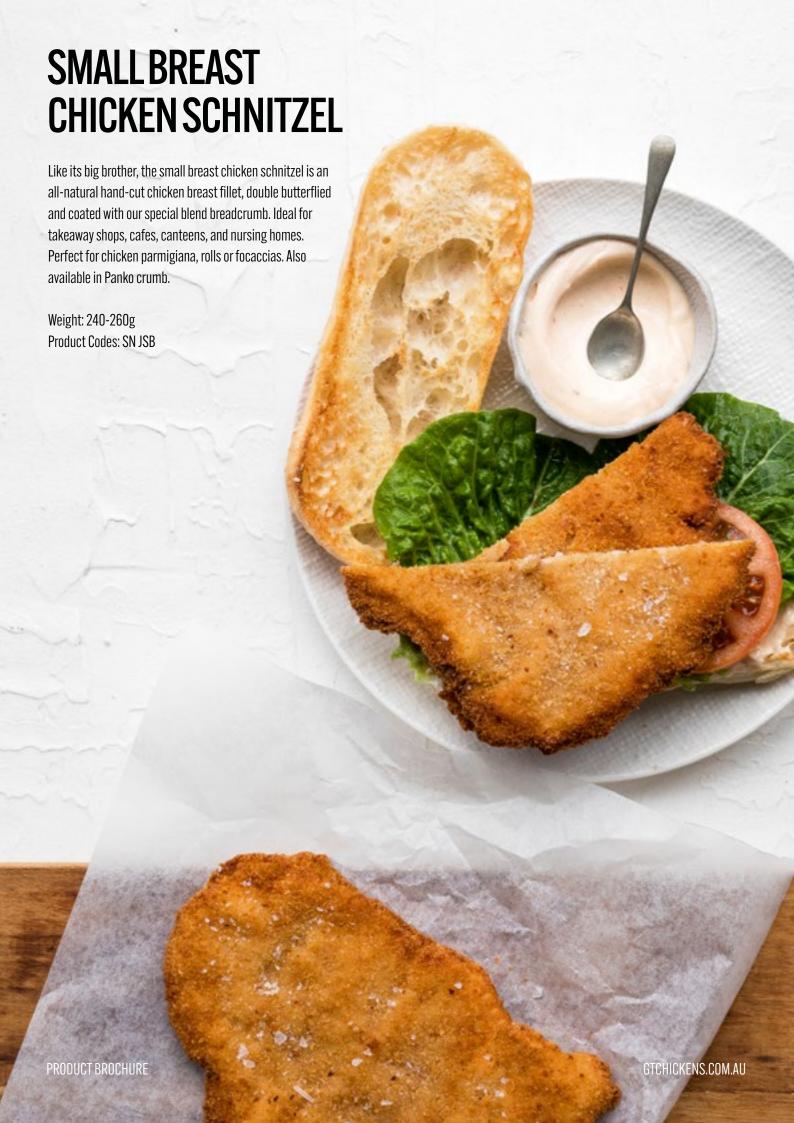

#### SPECIAL BREAST CHICKEN SCHNITZEL

Hand cut chicken breast fillet single sliced for a thick meat profile and coated with our special blend breadcrumb. Perfect as a centre of plate meal, chicken parmigiana, cut in half for a focaccia, roll or sandwich. Ideal for pubs, clubs, hotels, restaurants, cafes, take away shops and delis. Also available in Panko crumb.

Weight: 240-260g

Product Codes: SN SP / SN XL HEART / SN MEDIUM