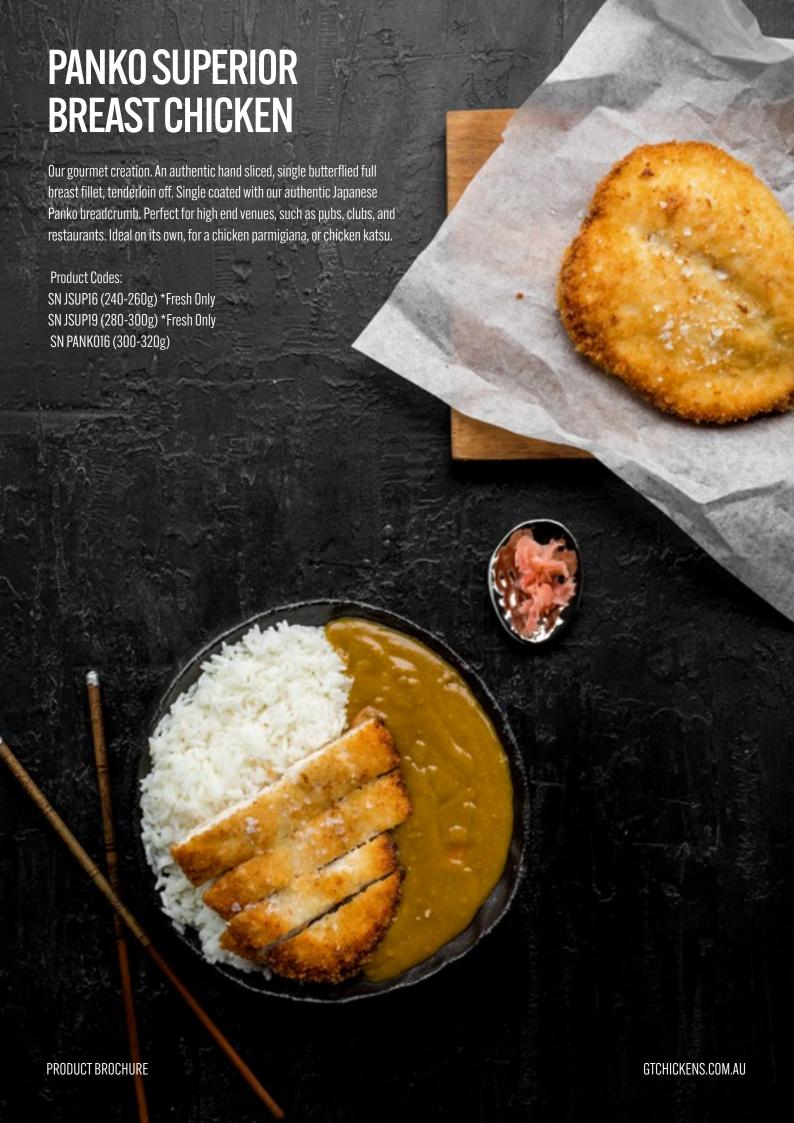

# PANKO BUTTERFLY BREAST CHICKEN The chefs staple chicken schnitzel. An authentic hand sl terflied full breast fillet, tenderloin off. Single coated with Japanese Panko breadcrumb. With its thick meat profile,

The chefs staple chicken schnitzel. An authentic hand sliced, single butterflied full breast fillet, tenderloin off. Single coated with our authentic Japanese Panko breadcrumb. With its thick meat profile, you get a juice and tender product every time. Perfect for high end venues, such as pubs, clubs, and restaurants.

#### **Product Codes:**

SN BFPANK016 (200-220g) \*Fresh Only SN JSUPXLB/F (240-260g) \*Fresh Only SN DXCA300 (320-340g) \* Fresh Only