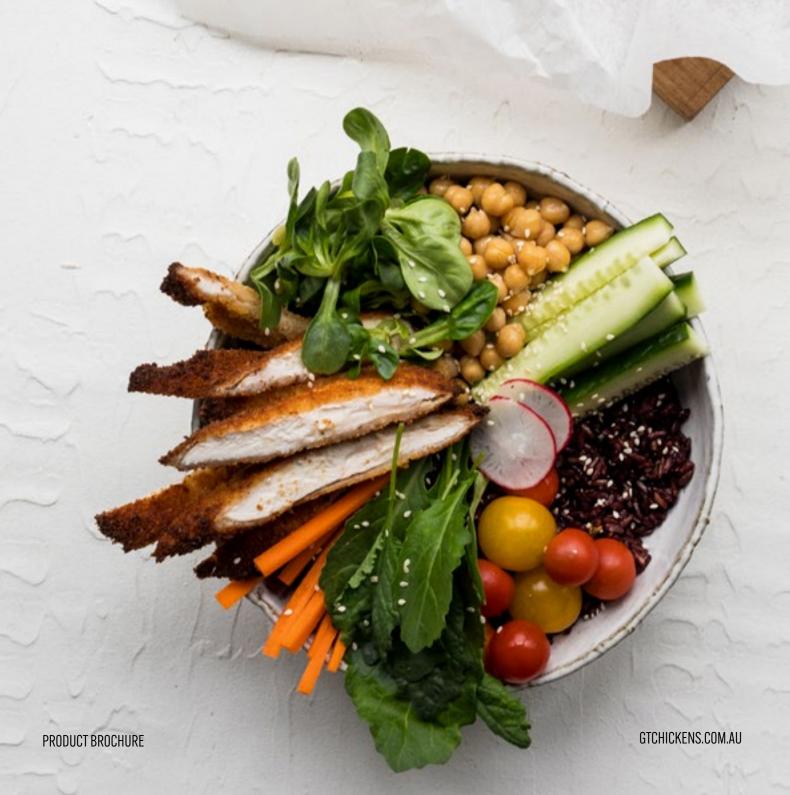

butterflied and coated with our special blend breadcrumb. Perfect as a centre of plate meal, chicken parmigiana, cut in half for a focaccia, roll or sandwich. Ideal for pubs, clubs, hotels, restaurants, cafes, take away shops and delis. Also available in Panko crumb.

Weight: 300-320g Product Codes: SN LB / SN JLB / SN XL PANKO

PRODUCT BROCHURE

TCHICKENS.COM.AU

#### SPECIAL BREAST CHICKEN SCHNITZEL

Hand cut chicken breast fillet single sliced for a thick meat profile and coated with our special blend breadcrumb. Perfect as a centre of plate meal, chicken parmigiana, cut in half for a focaccia, roll or sandwich. Ideal for pubs, clubs, hotels, restaurants, cafes, take away shops and delis. Also available in Panko crumb.

Weight: 240-260g

Product Codes: SN SP / SN XL HEART / SN MEDIUM









#### PUB STYLE BREAST CHICKEN SCHNITZEL



## CRUMBED CHICKEN TENDERLOINS

A thick and tender full breast schnitzel butterflied open for a thick meat profile, and lightly crumbed with our special blend breadcrumb. Perfect for high end venues including pubs, clubs, and restaurants. Also available in Panko crumb.

Weight: 80-100g

Product Codes: SN CRJTENDER









### MARINATED CHICKEN THIGH KEBAB

Hand diced and skewed chicken thigh fillet. Marinated with our specially designed herbs and spices. Large portion for serving as a centre of plate dish, or ideal for cafes, take away shops, canteens and QSR.

Product Codes: KB



#### HALF LARGE BREAST CHICKEN SCHNITZEL

Half breast fillet hand sliced and double crumbed to perfection. Ideal for aged care, QSR, cafes and take away shops.