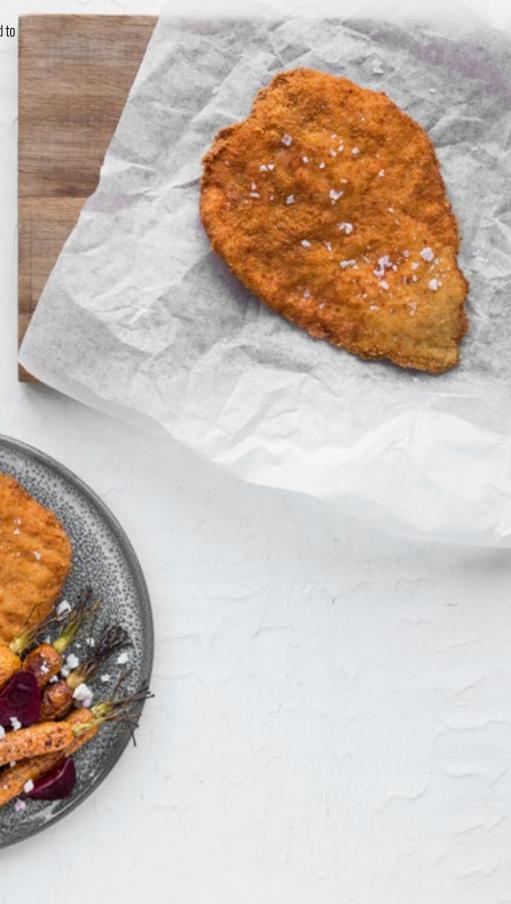

#### LARGE BREAST CHICKEN SCHNITZEL

Our bestselling product. Hand cut chicken breast fillet, double butterflied and coated with our special blend breadcrumb. Perfect as a centre of plate meal, chicken parmigiana, cut in half for a focaccia, roll or sandwich. Ideal for pubs, clubs, hotels, restaurants, cafes, take away shops and delis. Also available in Panko crumb.

Weight: 300-320g Product Codes: SN LB / SN JLB / SN XL PANKO

PRODUCT BROCHURE

TCHICKENS.COM.AU