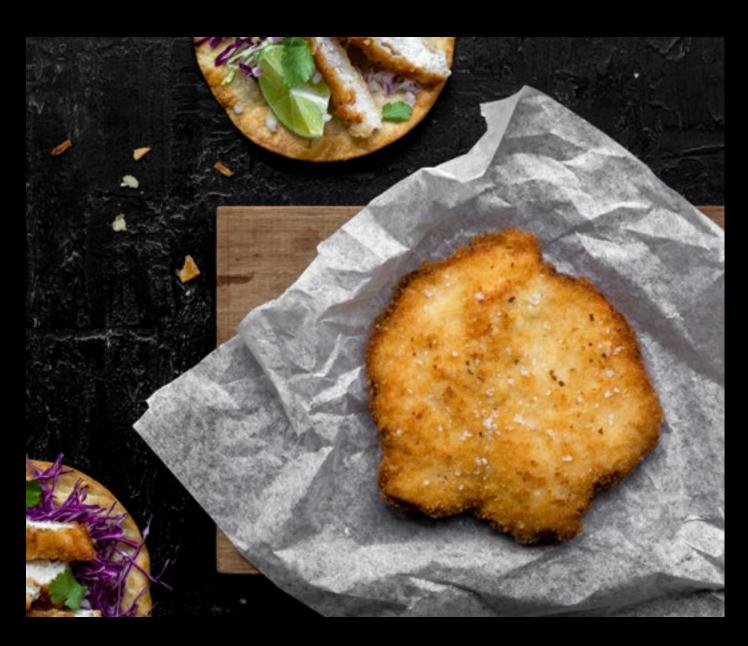

# PANKO BUTTERFLY BREAST CHICKEN The chefs staple chicken schnitzel. An authentic hand sl terflied full breast fillet, tenderloin off. Single coated with Japanese Panko breadcrumb. With its thick meat profile,

The chefs staple chicken schnitzel. An authentic hand sliced, single butterflied full breast fillet, tenderloin off. Single coated with our authentic Japanese Panko breadcrumb. With its thick meat profile, you get a juice and tender product every time. Perfect for high end venues, such as pubs, clubs, and restaurants.