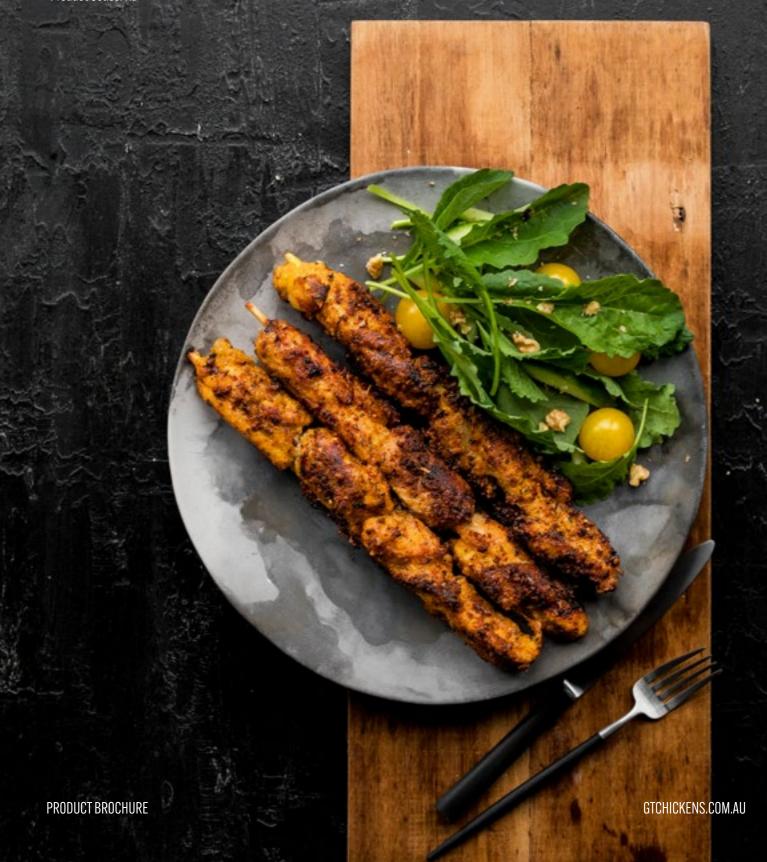

### MARINATED CHICKEN THIGH KEBAB

Hand diced and skewed chicken thigh fillet. Marinated with our specially designed herbs and spices. Large portion for serving as a centre of plate dish, or ideal for cafes, take away shops, canteens and QSR.

Product Codes: KB