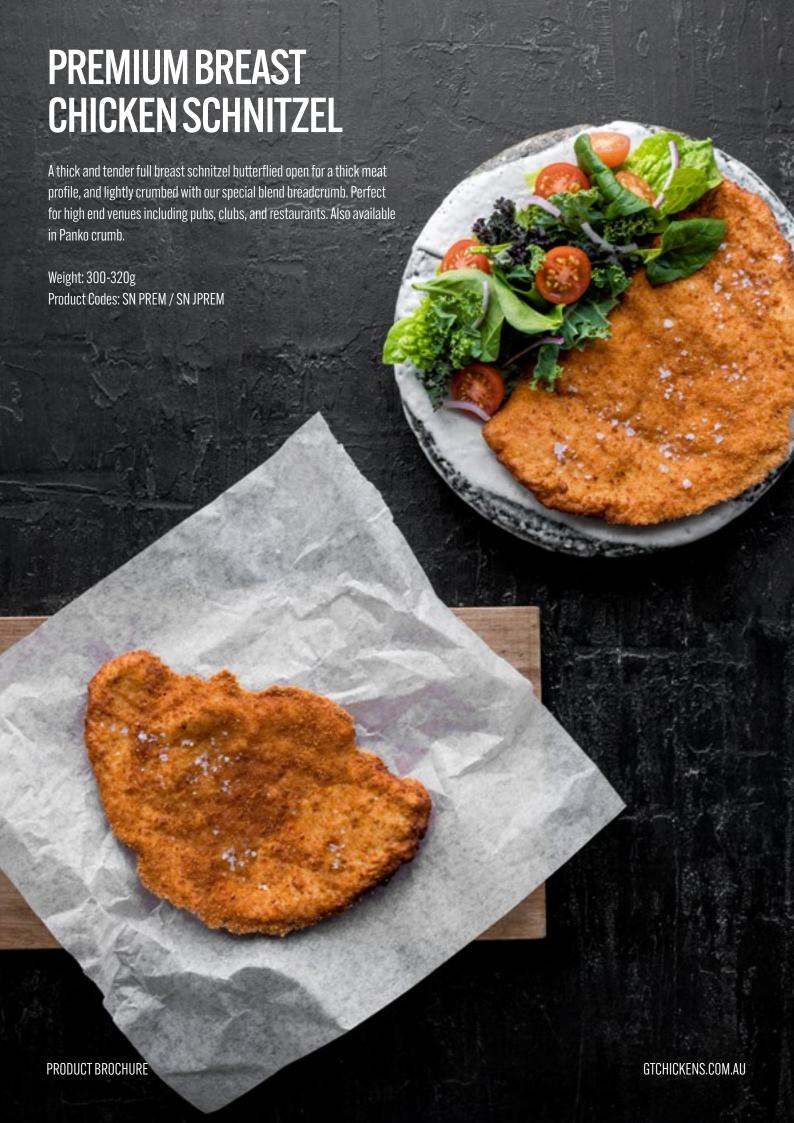

## CRUMBED CHICKEN TENDERLOINS

A thick and tender full breast schnitzel butterflied open for a thick meat profile, and lightly crumbed with our special blend breadcrumb. Perfect for high end venues including pubs, clubs, and restaurants. Also available in Panko crumb.

Weight: 80-100g

Product Codes: SN CRJTENDER