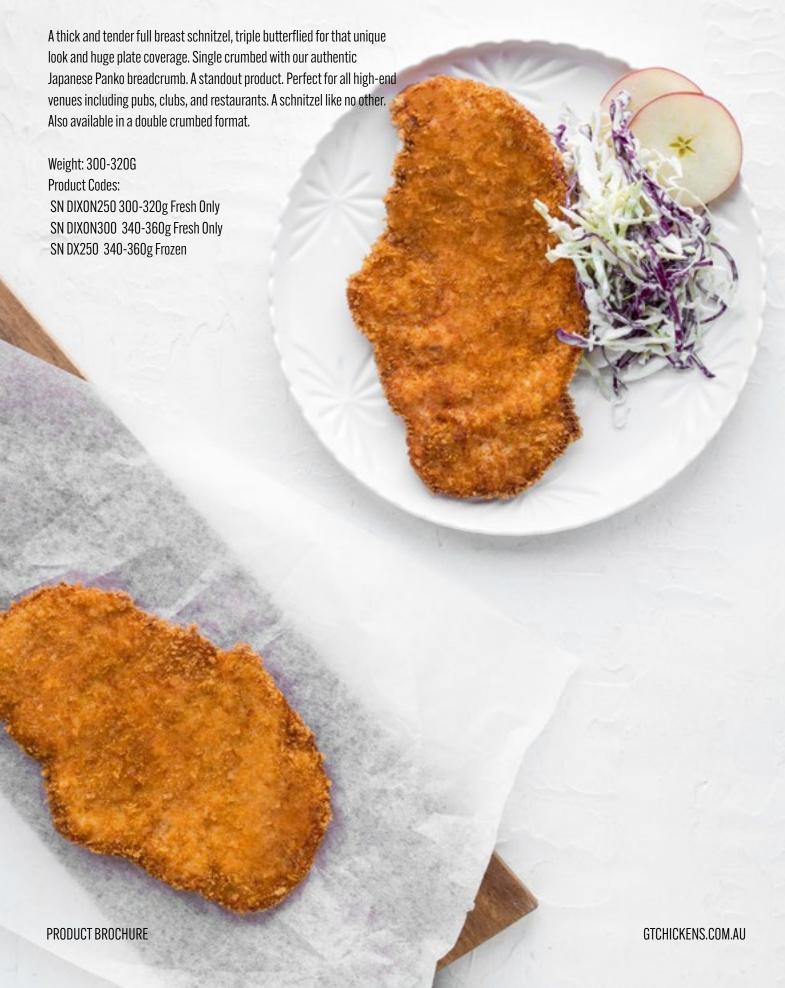

# PANKO BUTTERFLY BREAST CHICKEN The chefs staple chicken schnitzel. An authentic hand sl terflied full breast fillet, tenderloin off. Single coated with Japanese Panko breadcrumb. With its thick meat profile,

The chefs staple chicken schnitzel. An authentic hand sliced, single butterflied full breast fillet, tenderloin off. Single coated with our authentic Japanese Panko breadcrumb. With its thick meat profile, you get a juice and tender product every time. Perfect for high end venues, such as pubs, clubs, and restaurants.

#### **Product Codes:**

SN BFPANK016 (200-220g) \*Fresh Only SN JSUPXLB/F (240-260g) \*Fresh Only SN DXCA300 (320-340g) \* Fresh Only