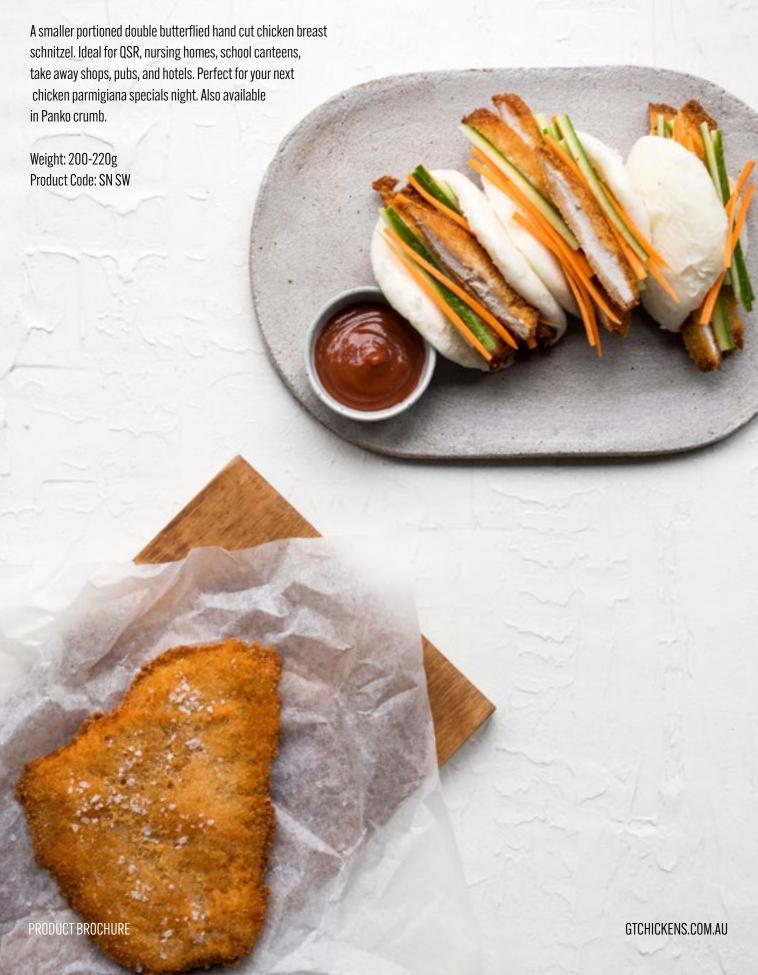

#### SPECIAL BREAST CHICKEN SCHNITZEL

Hand cut chicken breast fillet single sliced for a thick meat profile and coated with our special blend breadcrumb. Perfect as a centre of plate meal, chicken parmigiana, cut in half for a focaccia, roll or sandwich. Ideal for pubs, clubs, hotels, restaurants, cafes, take away shops and delis. Also available in Panko crumb.

Weight: 240-260g

Product Codes: SN SP / SN XL HEART / SN MEDIUM