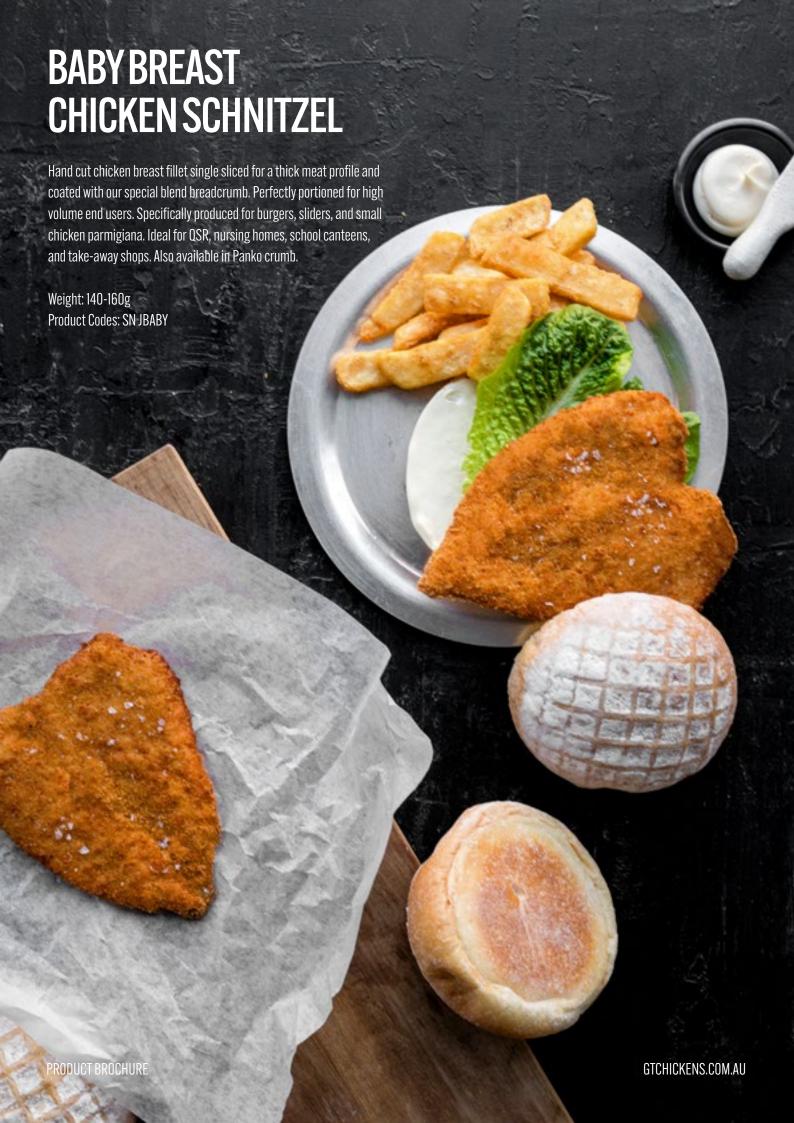

#### HALF LARGE BREAST CHICKEN SCHNITZEL

Half breast fillet hand sliced and double crumbed to perfection. Ideal for aged care, QSR, cafes and take away shops.

\* Also available in Panko crumb.

Weight: 130-150g Product Code: SN JHALFLB SN HALFLB SN SMBABHE SN ZHBABY